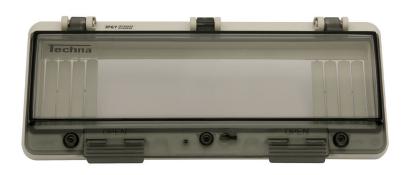

#### **IP67 Plastic Protection Windows**

The WINtec range of Plastic Windows are designed to protect and shield circuit breakers from dust, water and corrosion with its IP67 rating. Available in multiple sizes up to 18 module widths.

• Impact resistance: IK10

• Operational Temperature: -30°C to 60°C

It is also possible to mount breakers directly to the windows using the WINtecDINFrame as below (for more information see page 5).

**Order Code** 