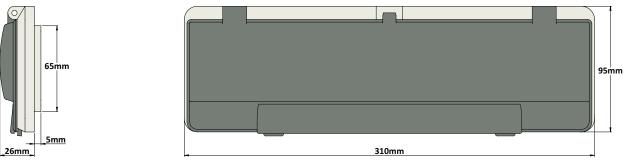

#### **Lechna DISTRIBUTION** BOXES AND WINDOWS

WINtec16 - IP67 Plastic Protection Window for 16 Modules

WINtec18 - IP67 Plastic Protection Window for 18 Modules

Order Code WINtec18

NOTE: For all WINtec window panel cut-out dimensions please contact us or download them from our website.