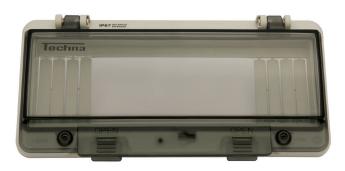

#### **IP67 Plastic Protection Windows**

The WINtec range of Plastic Windows are designed to protect and shield circuit breakers from dust, water and corrosion with its IP67 rating. Available in multiple sizes up to 18 module widths.

• Impact resistance: IK10

• Operational Temperature: -30°C to 60°C

It is also possible to mount breakers directly to the windows using the WINtecDINFrame as below (for more information see page 5).

**Order Code** 