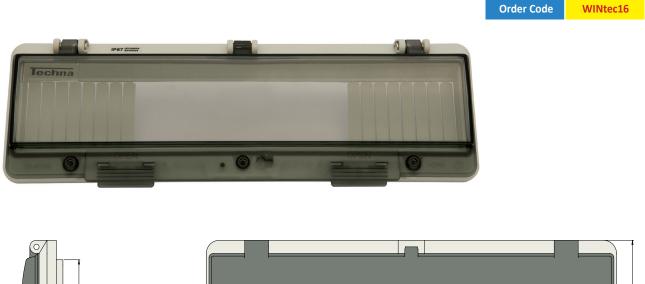

#### **Lechna DISTRIBUTION** BOXES AND WINDOWS

WINtec16 - IP67 Plastic Protection Window for 16 Modules

WINtec18 - IP67 Plastic Protection Window for 18 Modules

Order Code WINtec18

NOTE: For all WINtec window panel cut-out dimensions please contact us or download them from our website.