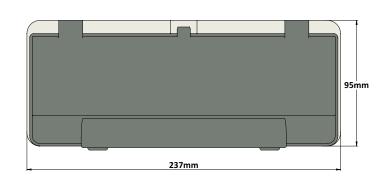

#### WINtec06 - IP67 Plastic Protection Window for 6 Modules

WINtec08 - IP67 Plastic Protection Window for 8 Modules

WINtec10 - IP67 Plastic Protection Window for 10 Modules

Order Code

WINtec10