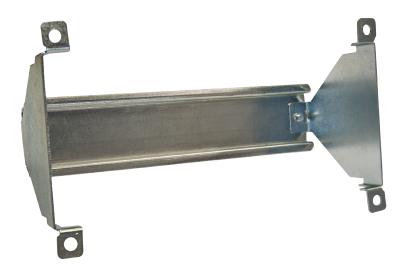

# WINtecDINFrame

#### **DIN-Rail Frames**

The WINtecDINFrame range of DIN-Rail Frames have been designed for easy mounting of breakers directly to WINtec Windows.

Available in sizes to suit the entire WINtec range.

| Window Part No. | No. of Modules | Order Code       |
|-----------------|----------------|------------------|
| WINtec02        | 2              | WINtec02DINFrame |
| WINtec04        | 4              | WINtec04DINFrame |
| WINtec06        | 6              | WINtec06DINFrame |
| WINtec08        | 8              | WINtec08DINFrame |
| WINtec10        | 10             | WINtec10DINFrame |
| WINtec12        | 12             | WINtec12DINFrame |
| WINtec13        | 13             | WINtec13DINFrame |
| WINtec16        | 16             | WINtec16DINFrame |
| WINtec18        | 18             | WINtec18DINFrame |