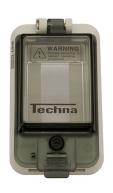

WINtec02 - IP67 Plastic Protection Window for 2 Modules

95mm 57mm

WINtec02

WINtec04 - IP67 Plastic Protection Window for 4 Modules