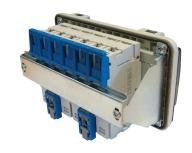

# WINtecDINFrame

#### **DIN-Rail Frames**

The WINtecDINFrame range of DIN-Rail Frames have been designed for easy mounting of breakers directly to WINtec Windows.

Available in sizes to suit the entire WINtec range.

| Window Part No. | No. of Modules | Order Code       |
|-----------------|----------------|------------------|
| WINtec02        | 2              | WINtec02DINFrame |
| WINtec04        | 4              | WINtec04DINFrame |
| WINtec06        | 6              | WINtec06DINFrame |
| WINtec08        | 8              | WINtec08DINFrame |
| WINtec10        | 10             | WINtec10DINFrame |
| WINtec12        | 12             | WINtec12DINFrame |
| WINtec13        | 13             | WINtec13DINFrame |
| WINtec16        | 16             | WINtec16DINFrame |
| WINtec18        | 18             | WINtec18DINFrame |