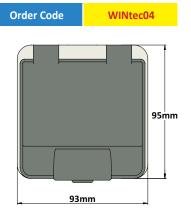

WINtec02 - IP67 Plastic Protection Window for 2 Modules

95mm 57mm

WINtec02

WINtec04 - IP67 Plastic Protection Window for 4 Modules