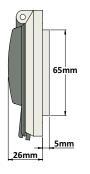

#### WINtec06 - IP67 Plastic Protection Window for 6 Modules

WINtec08 - IP67 Plastic Protection Window for 8 Modules

WINtec10 - IP67 Plastic Protection Window for 10 Modules

Order Code

WINtec10