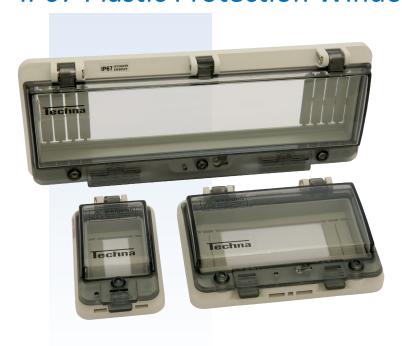

#### **IP67 Plastic Protection Windows**

The WINtec range of Plastic Windows are designed to protect and shield circuit breakers from dust, water and corrosion with its IP67 rating. Available in multiple sizes up to 18 module widths.

• Impact resistance: IK10

• Operational Temperature: -30°C to 60°C

It is also possible to mount breakers directly to the windows using the WINtecDINFrame as below (for more information see page 5).

**Order Code** 