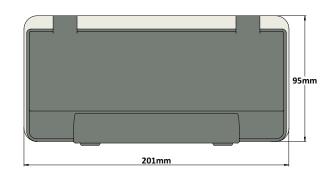

#### WINtec06 - IP67 Plastic Protection Window for 6 Modules

WINtec08 - IP67 Plastic Protection Window for 8 Modules

WINtec10 - IP67 Plastic Protection Window for 10 Modules

Order Code

WINtec10