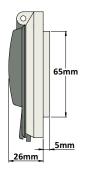

#### WINtec06 - IP67 Plastic Protection Window for 6 Modules

WINtec08 - IP67 Plastic Protection Window for 8 Modules

WINtec10 - IP67 Plastic Protection Window for 10 Modules

Order Code

WINtec10