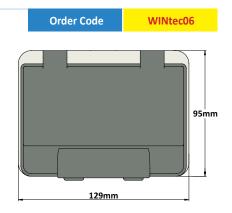

#### WINtec06 - IP67 Plastic Protection Window for 6 Modules

WINtec08 - IP67 Plastic Protection Window for 8 Modules

WINtec10 - IP67 Plastic Protection Window for 10 Modules

Order Code

WINtec10