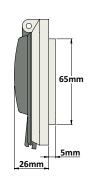

WINtec02 - IP67 Plastic Protection Window for 2 Modules

95mm 57mm

WINtec02

WINtec04 - IP67 Plastic Protection Window for 4 Modules