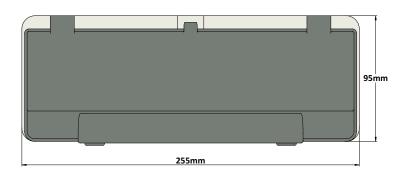

#### WINtec06 - IP67 Plastic Protection Window for 6 Modules

WINtec08 - IP67 Plastic Protection Window for 8 Modules

WINtec10 - IP67 Plastic Protection Window for 10 Modules

Order Code

WINtec10