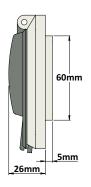

WINtec02 - IP67 Plastic Protection Window for 2 Modules

95mm 57mm

WINtec02

WINtec04 - IP67 Plastic Protection Window for 4 Modules