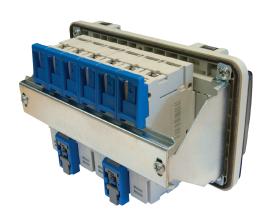

#### **IP67 Plastic Protection Windows**

The WINtec range of Plastic Windows are designed to protect and shield circuit breakers from dust, water and corrosion with its IP67 rating. Available in multiple sizes up to 18 module widths.

• Impact resistance: IK10

• Operational Temperature: -30°C to 60°C

It is also possible to mount breakers directly to the windows using the WINtecDINFrame as below (for more information see page 5).

**Order Code** 