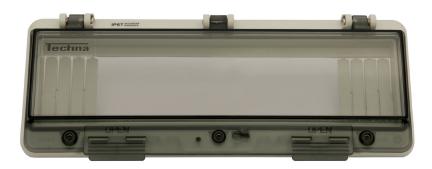

#### **IP67 Plastic Protection Windows**

The WINtec range of Plastic Windows are designed to protect and shield circuit breakers from dust, water and corrosion with its IP67 rating. Available in multiple sizes up to 18 module widths.

• Impact resistance: IK10

• Operational Temperature: -30°C to 60°C

It is also possible to mount breakers directly to the windows using the WINtecDINFrame as below (for more information see page 5).

**Order Code** 