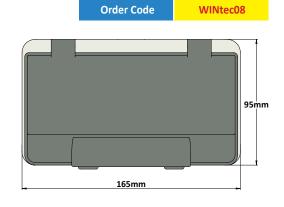

#### WINtec06 - IP67 Plastic Protection Window for 6 Modules

WINtec08 - IP67 Plastic Protection Window for 8 Modules

WINtec10 - IP67 Plastic Protection Window for 10 Modules

Order Code

WINtec10