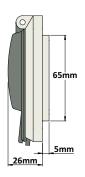

#### WINtec06 - IP67 Plastic Protection Window for 6 Modules

WINtec08 - IP67 Plastic Protection Window for 8 Modules

WINtec10 - IP67 Plastic Protection Window for 10 Modules

Order Code

WINtec10