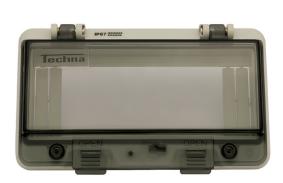

#### **IP67 Plastic Protection Windows**

The WINtec range of Plastic Windows are designed to protect and shield circuit breakers from dust, water and corrosion with its IP67 rating. Available in multiple sizes up to 18 module widths.

• Impact resistance: IK10

• Operational Temperature: -30°C to 60°C

It is also possible to mount breakers directly to the windows using the WINtecDINFrame as below (for more information see page 5).

**Order Code** 