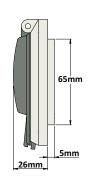

WINtec02 - IP67 Plastic Protection Window for 2 Modules

95mm 57mm

WINtec02

WINtec04 - IP67 Plastic Protection Window for 4 Modules