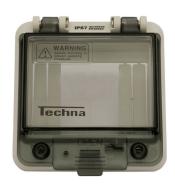

#### **IP67 Plastic Protection Windows**

The WINtec range of Plastic Windows are designed to protect and shield circuit breakers from dust, water and corrosion with its IP67 rating. Available in multiple sizes up to 18 module widths.

WINtec02 - IP67 Plastic Protection Window for 2 Modules

95mm 57mm

WINtec02

WINtec04 - IP67 Plastic Protection Window for 4 Modules