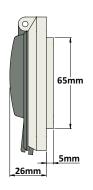

WINtec02 - IP67 Plastic Protection Window for 2 Modules

95mm 57mm

WINtec02

WINtec04 - IP67 Plastic Protection Window for 4 Modules